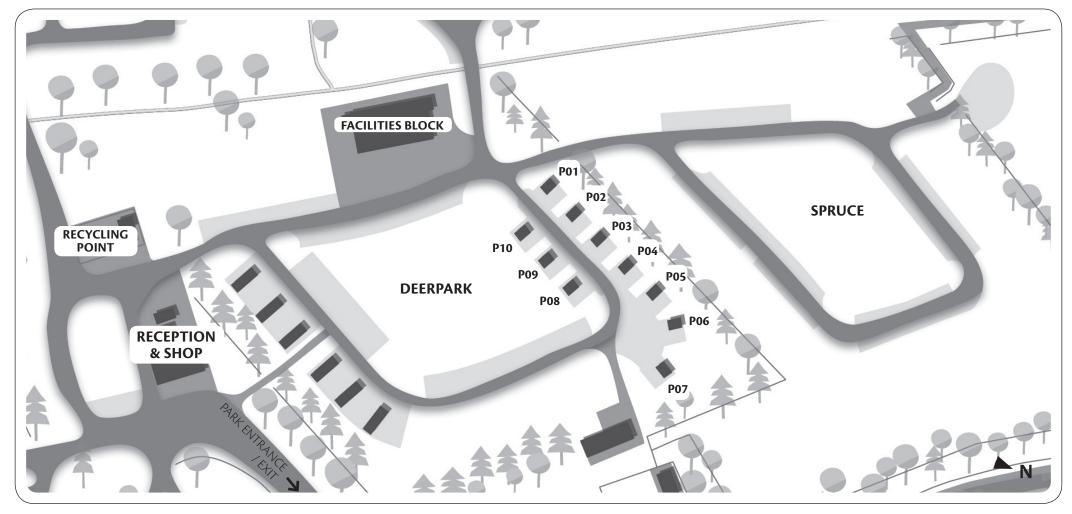

## HOW TO FIND YOUR ARMADILLA CAMPING POD





## We are looking forward to welcoming you to Glen Nevis!

On arrival please proceed directly to Reception so we can check you in to your pod. If you arrive when reception is closed please proceed directly to your pod, as indicated in your pre-arrival email. If possible, please call into reception the following morning. In order to ensure a peaceful stay for all of our guests we cannot accept arrivals after 11pm.

PLEASE NOTE: TOWELS & BED LINEN ARE <u>NOT</u> PROVIDED. Instructions on how to make up the bed, either as a twin or queen-size double, can be found in the pod.

Bring everything you would as if you were camping - except the tent!

You will find a link for travel directions to our Campsite in your pre-arrival email, or available to download in the 'Find Us' section of our websi